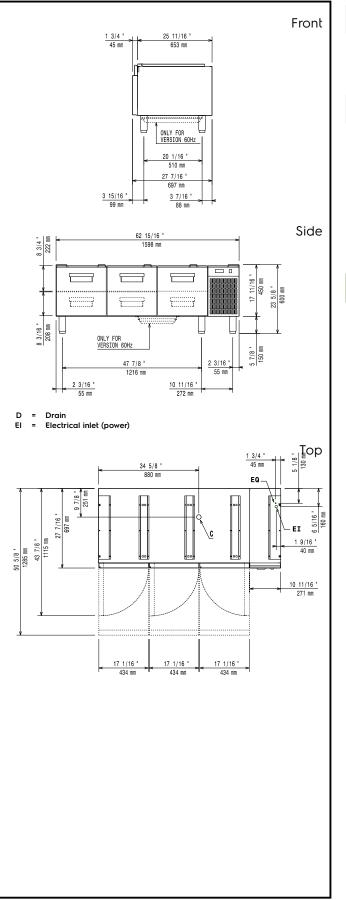

### Key Information:

| Gross capacity:              | 240 lt              |
|------------------------------|---------------------|
| External dimensions, Width:  | 1600 mm             |
| External dimensions, Depth:  | 700 mm              |
| External dimensions, Height: | 600 mm              |
| Net weight:                  | 110 kg              |
| Shipping weight:             | 130 kg              |
| Shipping height:             | 820 mm              |
| Shipping width:              | 800 mm              |
| Shipping depth:              | 1700 mm             |
| Shipping volume:             | 1.12 m <sup>3</sup> |
| Sustainability               |                     |